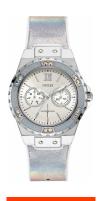

## Guess ladies' watch GW0042L1 Specifications

**BUY NOW** 

This document contains all the specifications for the Guess GW0042L1 ladies' watch. We at the DIALANDO® watch store offer a large selection of authentic watches from the best watch brands in the world.

https://www.dialando.ro/

| PRODUCT INFORMATION |                                     |
|---------------------|-------------------------------------|
| EAN                 | 091661512216                        |
| Gender              | Ladies                              |
| Brand               | Guess                               |
| Collection          | Limelight                           |
| Warranty [years]    | 2                                   |
| PRODUCT EXECUTION   |                                     |
| Display Type        | Analogue                            |
| Movement type       | Quartz (Battery)                    |
| Functions           |                                     |
|                     | Day / Hour / Minute / Second / Date |
| MEASURES            | Day / Hour / Minute / Second / Date |

| MATERIAL & COLOUR  |                 |
|--------------------|-----------------|
| Strap Material     | Silicone        |
| Strap Colour       | Silver          |
| Case Material      | Stainless steel |
| Colour of the dial | White           |
| Glass              | Mineral glass   |
| DETAILS            |                 |
| Clasp              |                 |
| Сіазр              | Pin buckle      |