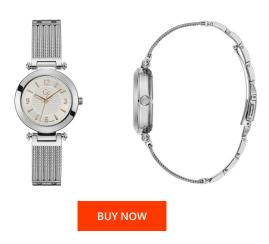

## Gc ladies' watch Y59004L1MF Specifications

This document contains all the specifications for the Gc Y59004L1MF ladies' watch. We at the DIALANDO® watch store offer a large selection of authentic watches from the best watch brands in the world.

| MATERIAL & COLOUR  |                 |
|--------------------|-----------------|
| Strap Material     | Stainless steel |
| Strap Colour       | Silver          |
| Colour of the dial | Silver          |
| Glass              | Mineral glass   |
|                    |                 |
| DETAILS            |                 |
| DETAILS            |                 |