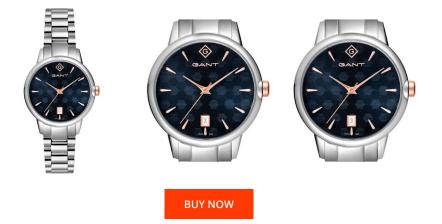

## **DIALANDO**<sup>®</sup>

Gant ladies' watch G169002 Specifications

This document contains all the specifications for the Gant G169002 ladies' watch. We at the DIALANDO<sup>®</sup> watch store offer a large selection of authentic watches from the best watch brands in the world. https://www.dialando.ro/

| PRODUCT INFORMATION |                               |
|---------------------|-------------------------------|
| EAN                 | 7333240005928                 |
| Gender              | Ladies                        |
| Brand               | Gant                          |
| Collection          | Rutherford                    |
| Warranty [years]    | 2                             |
| PRODUCT EXECUTION   |                               |
| Display Type        | Analogue                      |
| Movement type       | Quartz (Battery)              |
| Functions           | Date / Hour / Minute / Second |

| MATERIAL & COLOUR  |                 |
|--------------------|-----------------|
| Strap Material     | Stainless steel |
| Strap Colour       | Silver          |
| Case Material      | Stainless steel |
| Colour of the dial | Blue            |
| Glass              | Mineral glass   |
|                    |                 |
| DETAILS            |                 |