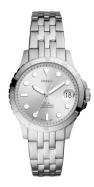

## Fossil ladies' watch ES4744 Specifications

**BUY NOW** 

This document contains all the specifications for the Fossil ES4744 ladies' watch. We at the DIALANDO® watch store offer a large selection of authentic watches from the best watch brands in the world.

| MATERIAL & COLOUR  |                 |
|--------------------|-----------------|
| Strap Material     | Stainless steel |
| Strap Colour       | Silver          |
| Case Material      | Stainless steel |
| Case Colour        | Silver          |
| Colour of the dial | Silver          |
| Glass              | Mineral glass   |
| DETAILS            |                 |
| Clasp              | Folding clasp   |
| Water resistant    | 10 ATM          |