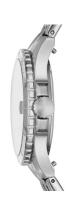

| PRODUCT EXECUTION             |                  |
|-------------------------------|------------------|
| Display Type                  | Analogue         |
| Movement type                 | Quartz (Battery) |
| MEASURES                      |                  |
| Case width [mm]               | 36               |
| Case thickness [mm]           | 10               |
| Lug width [mm]                | 18               |
| Max. wrist circumference [mm] | 175              |