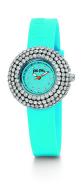

| MATERIAL & COLOUR  |               |
|--------------------|---------------|
| Strap Material     | Silicone      |
| Strap Colour       | Blue          |
| Colour of the dial | Blue          |
|                    |               |
| Glass              | Mineral glass |
| Glass              | Mineral glass |