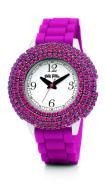

## Folli Follie ladies' watch WF1P010ZPP Specifications

**BUY NOW** 

This document contains all the specifications for the Folli Follie WF1P010ZPP ladies' watch. We at the DIALANDO® watch store offer a large selection of authentic watches from the best watch brands in the world.

| MATERIAL & COLOUR  |               |
|--------------------|---------------|
| Strap Material     | Silicone      |
| Strap Colour       | Pink          |
| Colour of the dial | White         |
|                    |               |
| Glass              | Mineral glass |
| Glass              | Mineral glass |