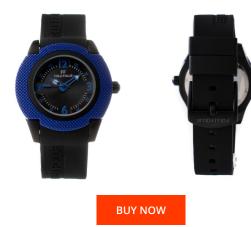

## Folli Follie ladies' watch WF13Y028ZPU Specifications

This document contains all the specifications for the Folli Follie WF13Y028ZPU ladies' watch. We at the DIALANDO<sup>®</sup> watch store offer a large selection of authentic watches from the best watch brands in the world.

| MATERIAL & COLOUR    |               |
|----------------------|---------------|
| Strap Material       | Silicone      |
| Strap Colour         | Black         |
| Colour of the dial   | Black         |
| Glass                | Mineral glass |
|                      |               |
| DETAILS              |               |
| <b>DETAILS</b> Clasp | Buckle        |