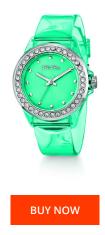

| PRODUCT INFORMATION |                  | MATERIAL & COLOUR  | MATERIAL & COLOUR |  |
|---------------------|------------------|--------------------|-------------------|--|
| EAN                 | 5205340435108    | Strap Material     | Plastic           |  |
| Gender              | Ladies           | Strap Colour       | Blue              |  |
| Warranty [years]    | 2                | Colour of the dial | Blue              |  |
|                     |                  | Glass              | Mineral glass     |  |
|                     |                  |                    |                   |  |
| PRODUCT EXECUTION   |                  | DETAILS            |                   |  |
| Display Type        | Analogue         | Water resistant    | 5 ATM             |  |
| Movement type       | Quartz (Battery) |                    |                   |  |
|                     |                  |                    |                   |  |
| MEASURES            |                  |                    |                   |  |
| Case width [mm]     | 32               |                    |                   |  |
|                     |                  |                    |                   |  |