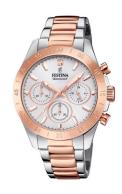

## Festina ladies' watch F20398/1 Specifications

**BUY NOW** 

This document contains all the specifications for the Festina Boyfriend Chrono F20398/1 ladies' watch. We at the DIALANDO® watch store offer a large selection of authentic watches from the best watch brands in the world. https://www.dialando.ro/

| PRODUCT INFORMATION |                  |  |
|---------------------|------------------|--|
| EAN                 | 8430622717062    |  |
| Gender              | Ladies           |  |
| Brand               | Festina          |  |
| Collection          | Boyfriend Chrono |  |
| Warranty [years]    | 2                |  |

| PRODUCT EXECUTION         |                                                |
|---------------------------|------------------------------------------------|
| Display Type              | Analogue                                       |
| Movement type             | Quartz (Battery)                               |
| Movement Name             | JS20 / Miyota                                  |
| Functions                 | Chronograph / 24-Hour / Hour / Second / Minute |
|                           |                                                |
| MEASURES                  |                                                |
| MEASURES  Case width [mm] | 39                                             |
|                           | 39<br>11                                       |
| Case width [mm]           |                                                |

| MATERIAL & COLOUR  |                                  |
|--------------------|----------------------------------|
| Strap Material     | Stainless steel                  |
| Strap Colour       | Silver / Rose gold               |
| Case Material      | Stainless steel                  |
| Case Colour        | Silver / Rose gold               |
| Case Surface       | Polished                         |
| Colour of the dial | Silver                           |
| Glass              | Mineral glass                    |
|                    |                                  |
| DETAILS            |                                  |
| Bezel              | Fixed                            |
| Case Bottom        | Stainless steel bottom (screwed) |
| Clasp              | Folding clasp                    |