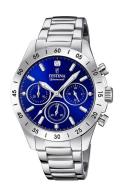

## Festina ladies' watch F20397/2 Specifications

**BUY NOW** 

This document contains all the specifications for the Festina Boyfriend F20397/2 ladies' watch. We at the DIALANDO® watch store offer a large selection of authentic watches from the best watch brands in the world.

| PRODUCT EXECUTION |                                      |
|-------------------|--------------------------------------|
| Display Type      | Analogue                             |
| Movement type     | Quartz (Battery)                     |
| Functions         | Chronograph / Hour / Second / Minute |

| MEASURES                      |     |
|-------------------------------|-----|
| Case width [mm]               | 39  |
| Case thickness [mm]           | 11  |
| Lug width [mm]                | 19  |
| Max. wrist circumference [mm] | 180 |

| MATERIAL & COLOUR  |                   |
|--------------------|-------------------|
| Strap Material     | Stainless steel   |
| Strap Colour       | Silver            |
| Case Material      | Stainless steel   |
| Case Colour        | Silver            |
| Case Surface       | Polished / Matted |
| Colour of the dial | Blue              |
| Glass              | Mineral glass     |
|                    |                   |
| DETAILS            |                   |
|                    |                   |

| DETAILS         |                                   |
|-----------------|-----------------------------------|
| Bezel           | Fixed                             |
| Case Bottom     | Stainless steel bottom (screwed)  |
| Clasp           | Folding clasp                     |
| Lighting        | Luminous hands / Luminous indexes |
| Water resistant | 10 ATM                            |