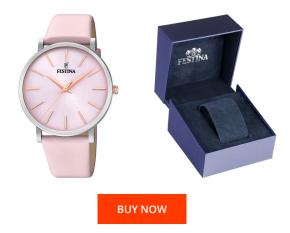

## **DIALANDO**<sup>®</sup>

Festina ladies' watch F20371/2 Specifications

This document contains all the specifications for the Festina Uhr F20371/2 ladies' watch. We at the DIALANDO<sup>®</sup> watch store offer a large selection of authentic watches from the best watch brands in the world. https://www.dialando.ro/

| MATERIAL & COLOUR  |                                  |
|--------------------|----------------------------------|
| Strap Material     | Real leather                     |
| Strap Colour       | Pink                             |
| Case Material      | Stainless steel                  |
| Case Colour        | Silver                           |
| Case Surface       | Polished                         |
| Colour of the dial | Pink                             |
| Glass              | Mineral glass                    |
| DETAILS            |                                  |
| Bezel              | Fixed                            |
| Case Bottom        | Stainless steel bottom (pressed) |
| Clasp              | Pin buckle                       |
| Water resistant    | 5 ATM                            |