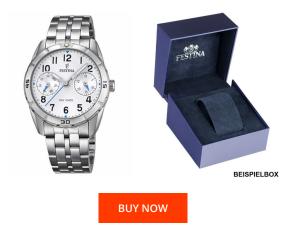

## **DIALANDO**<sup>®</sup>

Festina ladies' watch F16908/1 Specifications

This document contains all the specifications for the Festina Klassik F16908/1 ladies' watch. We at the DIALANDO<sup>®</sup> watch store offer a large selection of authentic watches from the best watch brands in the world. https://www.dialando.ro/

| PRODUCT INFORMATION |               |  |
|---------------------|---------------|--|
| EAN                 | 8430622640537 |  |
| Gender              | Ladies        |  |
| Brand               | Festina       |  |
| Collection          | Klassik       |  |
| Warranty [years]    | 2             |  |

| PRODUCT EXECUTION |                                                 |
|-------------------|-------------------------------------------------|
| Display Type      | Analogue                                        |
| Movement type     | Quartz (Battery)                                |
| Functions         | Date / Day of the week / Hour / Second / Minute |

| MATERIAL & COLOUR  |                                         |
|--------------------|-----------------------------------------|
| Strap Material     | Stainless steel                         |
| Strap Colour       | Silver                                  |
| Case Material      | Stainless steel                         |
| Case Colour        | Silver                                  |
| Case Surface       | Polished / Matted                       |
| Colour of the dial | White                                   |
| Glass              | Mineral glass                           |
| DETAILS            |                                         |
| Bezel              | Fixed                                   |
| Case Bottom        | Stainless steel bottom (pressed)        |
| Clasp              | Folding clasp                           |
| Lighting           | Luminous hands / Luminous spot on bezel |
| Water resistant    | 5 ATM                                   |

## MEASURES

| Case width [mm]                  | 33  |
|----------------------------------|-----|
| Case thickness [mm]              | 9   |
| Lug width [mm]                   | 17  |
| Max. wrist<br>circumference [mm] | 180 |