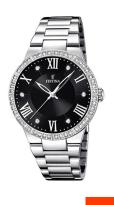

## Festina ladies' watch F16719/2 Specifications

**BUY NOW** 

This document contains all the specifications for the Festina Uhr F16719/2 ladies' watch. We at the DIALANDO® watch store offer a large selection of authentic watches from the best watch brands in the world.

https://www.dialando.ro/

| PRODUCT INFORMATION |               |
|---------------------|---------------|
| EAN                 | 8430622595196 |
| Gender              | Ladies        |
| Brand               | Festina       |
| Collection          | Damenuhr      |
| Warranty [years]    | 2             |

| PRODUCT EXECUTION             |                        |
|-------------------------------|------------------------|
| Display Type                  | Analogue               |
| Movement type                 | Quartz (Battery)       |
| Movement Name                 | Miyota / 2035          |
| Functions                     | Hour / Second / Minute |
| MEASURES                      |                        |
| Case width [mm]               | 36                     |
| Case thickness [mm]           | 9                      |
| Lug width [mm]                | 20                     |
| Max. wrist circumference [mm] | 180                    |

| MATERIAL & COLOUR  |                                  |
|--------------------|----------------------------------|
| Strap Material     | Stainless steel                  |
| Strap Colour       | Silver                           |
| Case Material      | Stainless steel                  |
| Case Colour        | Silver                           |
| Case Surface       | Polished                         |
| Colour of the dial | Black                            |
| Stone type         | Zirconia                         |
| Glass              | Mineral glass                    |
|                    |                                  |
| DETAILS            |                                  |
| Bezel              | Fixed                            |
| Case Bottom        | Stainless steel bottom (pressed) |
| Clasp              | Folding clasp                    |
| Water resistant    | 5 ATM                            |