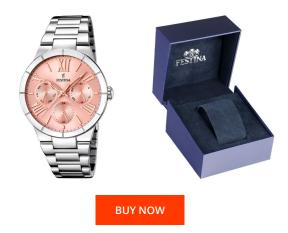

## **DIALANDO**<sup>®</sup>

Festina ladies' watch F16716/3 Specifications

This document contains all the specifications for the Festina Uhr F16716/3 ladies' watch. We at the DIALANDO<sup>®</sup> watch store offer a large selection of authentic watches from the best watch brands in the world. https://www.dialando.ro/

| MATERIAL & COLOUR  |                                  |
|--------------------|----------------------------------|
| Strap Material     | Stainless steel                  |
| Strap Colour       | Silver                           |
| Case Material      | Stainless steel                  |
| Case Colour        | Silver                           |
| Case Surface       | Polished                         |
| Colour of the dial | Pink                             |
| Glass              | Mineral glass                    |
| DETAILS            |                                  |
| Bezel              | Fixed                            |
| Case Bottom        | Stainless steel bottom (pressed) |
| Clasp              | Folding clasp                    |
| Water resistant    | 5 ATM                            |

| PRODUCT EXECUTION   |                                                              |
|---------------------|--------------------------------------------------------------|
| Display Type        | Analogue                                                     |
| Movement type       | Quartz (Battery)                                             |
| Movement Name       | Miyota / 6P29                                                |
| Functions           | Date / 24-Hour / Day of the week / Hour / Second /<br>Minute |
| MEASURES            |                                                              |
| Case width [mm]     | 36                                                           |
| Case thickness [mm] | 9                                                            |
| Les false record    | 40                                                           |