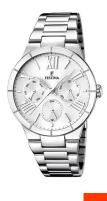

## Festina ladies' watch F16716/1 Specifications

**BUY NOW** 

This document contains all the specifications for the Festina Uhr F16716/1 ladies' watch. We at the DIALANDO® watch store offer a large selection of authentic watches from the best watch brands in the world.

https://www.dialando.ro/

| PRODUCT INFORMATION |               |
|---------------------|---------------|
| EAN                 | 8430622595066 |
| Gender              | Ladies        |
| Brand               | Festina       |
| Collection          | Damenuhr      |
| Warranty [years]    | 2             |

| PRODUCT EXECUTION   |                                                           |
|---------------------|-----------------------------------------------------------|
| Display Type        | Analogue                                                  |
| Movement type       | Quartz (Battery)                                          |
| Movement Name       | 6P29 / Miyota                                             |
| Functions           | Second / Minute / Date / 24-Hour / Day of the week / Hour |
| MEASURES            |                                                           |
| Case width [mm]     | 36                                                        |
| Case thickness [mm] | 9                                                         |
| Lug width [mm]      | 18                                                        |
| Max. wrist          | 195                                                       |

| MATERIAL & COLOUR  |                                        |
|--------------------|----------------------------------------|
| Strap Material     | Stainless steel                        |
| Strap Colour       | Silver                                 |
| Case Material      | Stainless steel                        |
| Case Colour        | Silver                                 |
| Case Surface       | Polished                               |
| Colour of the dial | Silver                                 |
| Glass              | Mineral glass                          |
|                    |                                        |
| DETAILS            |                                        |
| DETAILS Bezel      | Fixed                                  |
|                    | Fixed Stainless steel bottom (pressed) |
| Bezel              |                                        |