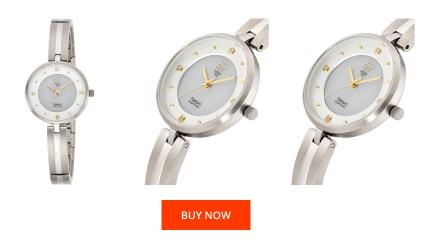

| PRODUCT INFORMATION |               | MATERIAL & COLOUR |                   |
|---------------------|---------------|-------------------|-------------------|
| EAN                 | 4260503038610 | Strap Material    | Titanium          |
| Gender              | Ladies        | Strap Colour      | Silver            |
| Warranty [years]    | 2             | Case Material     | Titanium          |
|                     |               | Case Colour       | Silver            |
|                     |               | Case Surface      | Polished / Matted |
|                     |               |                   |                   |

| Case Material        | Titanium                                   |
|----------------------|--------------------------------------------|
| Case Colour          | Silver                                     |
| Case Surface         | Polished / Matted                          |
| Colour of the dial   | Silver                                     |
| Glass                | Mineral glass / Hardened glass             |
| DETAILS              |                                            |
| Bezel                | Fixed                                      |
|                      |                                            |
| Case Bottom          | Titanium bottom / Pressed                  |
| Case Bottom<br>Clasp | Titanium bottom / Pressed<br>Folding clasp |

| MEASURES            |    |  |
|---------------------|----|--|
| Case width [mm]     | 29 |  |
| Case thickness [mm] | 7  |  |