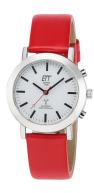

## ETT (Eco Tech Time) ladies' watch ELS-11582-11L Specifications

**BUY NOW** 

This document contains all the specifications for the ETT Eco Tech Time ELS-11582-11L ladies' watch. We at the DIALANDO® watch store offer a large selection of authentic watches from the best watch brands in the world. https://www.dialando.ro/

| MATERIAL & COLOUR  |               |
|--------------------|---------------|
| Strap Material     | Real leather  |
| Strap Colour       | Red           |
| Colour of the dial | White         |
| Glass              | Mineral glass |
| DETAILS            |               |
| Clasp              | Buckle        |
| Water resistant    | 5 ATM         |