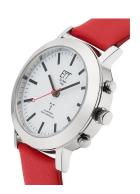

## ETT (Eco Tech Time) ladies' watch ELS-11582-11L Specifications

**BUY NOW** 

This document contains all the specifications for the ETT Eco Tech Time ELS-11582-11L ladies' watch. We at the DIALANDO® watch store offer a large selection of authentic watches from the best watch brands in the world. https://www.dialando.ro/

| MATERIAL & COLOUR  |               |
|--------------------|---------------|
| Strap Material     | Real leather  |
| Strap Colour       | Red           |
| Colour of the dial | White         |
| Glass              | Mineral glass |
| DETAILS            |               |
| Clasp              | Buckle        |
| Water resistant    | 5 ATM         |