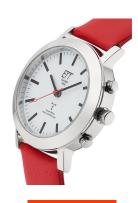

## ETT (Eco Tech Time) ladies' watch ELS-11582-11L Specifications

**BUY NOW** 

This document contains all the specifications for the ETT Eco Tech Time ELS-11582-11L ladies' watch. We at the DIALANDO® watch store offer a large selection of authentic watches from the best watch brands in the world. https://www.dialando.ro/

| MATERIAL & COLOUR  |               |
|--------------------|---------------|
| Strap Material     | Real leather  |
| Strap Colour       | Red           |
| Colour of the dial | White         |
| Glass              | Mineral glass |
| DETAILS            |               |
| Clasp              | Buckle        |
| Water resistant    | 5 ATM         |