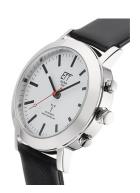

## ETT (Eco Tech Time) ladies' watch ELS-11581-11L Specifications

**BUY NOW** 

This document contains all the specifications for the ETT Eco Tech Time ELS-11581-11L ladies' watch. We at the DIALANDO® watch store offer a large selection of authentic watches from the best watch brands in the world. https://www.dialando.ro/

| MATERIAL & COLOUR  |               |
|--------------------|---------------|
| Strap Material     | Real leather  |
| Strap Colour       | Black         |
| Colour of the dial | White         |
| Glass              | Mineral glass |
| DETAILS            |               |
| Clasp              | Buckle        |
| Water resistant    | 5 ATM         |