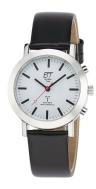

## ETT (Eco Tech Time) ladies' watch ELS-11581-11L Specifications

**BUY NOW** 

This document contains all the specifications for the ETT Eco Tech Time ELS-11581-11L ladies' watch. We at the DIALANDO® watch store offer a large selection of authentic watches from the best watch brands in the world. https://www.dialando.ro/

| MATERIAL & COLOUR  |               |
|--------------------|---------------|
| Strap Material     | Real leather  |
| Strap Colour       | Black         |
| Colour of the dial | White         |
| Glass              | Mineral glass |
| DETAILS            |               |
| Clasp              | Buckle        |
| Water resistant    | 5 ATM         |