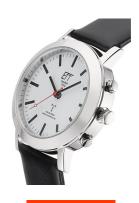

## ETT (Eco Tech Time) ladies' watch ELS-11581-11L Specifications

**BUY NOW** 

This document contains all the specifications for the ETT Eco Tech Time ELS-11581-11L ladies' watch. We at the DIALANDO® watch store offer a large selection of authentic watches from the best watch brands in the world. https://www.dialando.ro/

| MATERIAL & COLOUR  |               |
|--------------------|---------------|
| Strap Material     | Real leather  |
| Strap Colour       | Black         |
| Colour of the dial | White         |
| Glass              | Mineral glass |
| DETAILS            |               |
| Clasp              | Buckle        |
| Water resistant    | 5 ATM         |