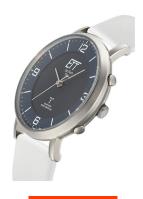

## ETT (Eco Tech Time) ladies' watch ELS-11570-81L Specifications

**BUY NOW** 

This document contains all the specifications for the ETT Eco Tech Time ELS-11570-81L ladies' watch. We at the DIALANDO® watch store offer a large selection of authentic watches from the best watch brands in the world. https://www.dialando.ro/

| MATERIAL & COLOUR  |               |
|--------------------|---------------|
| Strap Material     | Real leather  |
| Strap Colour       | White         |
| Colour of the dial | Blue          |
| Glass              | Mineral glass |
| DETAILS            |               |
| Clasp              | Buckle        |
| Water resistant    | 5 ATM         |