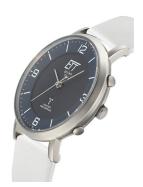

## ETT (Eco Tech Time) ladies' watch ELS-11570-81L Specifications

**BUY NOW** 

This document contains all the specifications for the ETT Eco Tech Time ELS-11570-81L ladies' watch. We at the DIALANDO® watch store offer a large selection of authentic watches from the best watch brands in the world. https://www.dialando.ro/

| MATERIAL & COLOUR  |               |
|--------------------|---------------|
| Strap Material     | Real leather  |
| Strap Colour       | White         |
| Colour of the dial | Blue          |
| Glass              | Mineral glass |
| DETAILS            |               |
| Clasp              | Buckle        |
| Water resistant    | 5 ATM         |