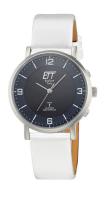

## ETT (Eco Tech Time) ladies' watch ELS-11570-81L Specifications

**BUY NOW** 

This document contains all the specifications for the ETT Eco Tech Time ELS-11570-81L ladies' watch. We at the DIALANDO® watch store offer a large selection of authentic watches from the best watch brands in the world. https://www.dialando.ro/

| MATERIAL & COLOUR  |               |
|--------------------|---------------|
| Strap Material     | Real leather  |
| Strap Colour       | White         |
| Colour of the dial | Blue          |
| Glass              | Mineral glass |
| DETAILS            |               |
| Clasp              | Buckle        |
| Water resistant    | 5 ATM         |