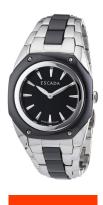

## Escada ladies' watch E2505031 Specifications

**BUY NOW** 

This document contains all the specifications for the Escada E2505031 ladies' watch. We at the DIALANDO® watch store offer a large selection of authentic watches from the best watch brands in the world.

| PRODUCT EXECUTION             |                  |
|-------------------------------|------------------|
| Display Type                  | Analogue         |
| Movement type                 | Quartz (Battery) |
| MEASURES                      |                  |
| Case width [mm]               | 34               |
| Case thickness [mm]           | 8                |
| Max. wrist circumference [mm] | 200              |

| MATERIAL & COLOUR  |                 |
|--------------------|-----------------|
| Strap Material     | Stainless steel |
| Strap Colour       | Silver          |
| Case Material      | Stainless steel |
| Case Colour        | Silver          |
| Case Surface       | Polished        |
| Colour of the dial | Black           |
| Glass              | Mineral glass   |
| DETAILS            |                 |
| Clasp              | Clip clasp      |
| Water resistant    | 3 ATM           |