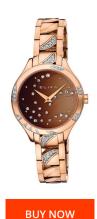

## Elixa ladies' watch E119L485 Specifications

This document contains all the specifications for the Elixa E119L485 ladies' watch. We at the DIALANDO® watch store offer a large selection of authentic watches from the best watch brands in the world.

| MATERIAL & COLOUR  |                 |
|--------------------|-----------------|
| Strap Material     | Stainless steel |
| Strap Colour       | Pink            |
| Colour of the dial | Brown           |
| Glass              | Mineral glass   |
| DETAILS            |                 |
| DETAILS            |                 |
| Clasp              | Snap fastener   |