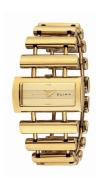

## Elixa ladies' watch E046L144 Specifications

**BUY NOW** 

This document contains all the specifications for the Elixa E046L144 ladies' watch. We at the DIALANDO® watch store offer a large selection of authentic watches from the best watch brands in the world.

| MATERIAL & COLOUR    |                 |
|----------------------|-----------------|
| Strap Material       | Stainless steel |
| Strap Colour         | Gold            |
| Colour of the dial   | Gold            |
| Glass                | Mineral glass   |
|                      |                 |
| DETAILS              |                 |
| <b>DETAILS</b> Clasp | Snap fastener   |