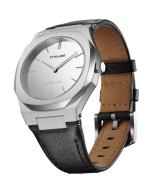

## D1 Milano ladies' watch UTLL16 Specifications

**BUY NOW** 

This document contains all the specifications for the D1 Milano Ultra Thin UTLL16 ladies' watch. We at the DIALANDO® watch store offer a large selection of authentic watches from the best watch brands in the world.

| MATERIAL & COLOUR  |                                                 |
|--------------------|-------------------------------------------------|
| Strap Material     | Calf leather                                    |
| Strap Colour       | Grey                                            |
| Case Material      | Stainless steel                                 |
| Case Colour        | Silver                                          |
| Case Surface       | Matted / Polished                               |
| Colour of the dial | Grey                                            |
|                    |                                                 |
| Glass              | Anti-reflective coating / Sapphire glass        |
| DETAILS            | Anti-reflective coating / Sapphire glass        |
|                    | Anti-reflective coating / Sapphire glass  Fixed |
| DETAILS            |                                                 |
| DETAILS<br>Bezel   | Fixed                                           |