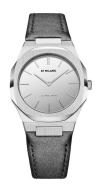

## D1 Milano ladies' watch UTLL16 Specifications

**BUY NOW** 

This document contains all the specifications for the D1 Milano Ultra Thin UTLL16 ladies' watch. We at the DIALANDO® watch store offer a large selection of authentic watches from the best watch brands in the world.

| MATERIAL & COLOUR  |                                                 |
|--------------------|-------------------------------------------------|
| Strap Material     | Calf leather                                    |
| Strap Colour       | Grey                                            |
| Case Material      | Stainless steel                                 |
| Case Colour        | Silver                                          |
| Case Surface       | Matted / Polished                               |
| Colour of the dial | Grey                                            |
|                    |                                                 |
| Glass              | Anti-reflective coating / Sapphire glass        |
| DETAILS            | Anti-reflective coating / Sapphire glass        |
|                    | Anti-reflective coating / Sapphire glass  Fixed |
| DETAILS            |                                                 |
| DETAILS<br>Bezel   | Fixed                                           |