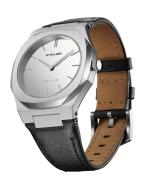

## D1 Milano ladies' watch UTLL16 Specifications

**BUY NOW** 

This document contains all the specifications for the D1 Milano Ultra Thin UTLL16 ladies' watch. We at the DIALANDO® watch store offer a large selection of authentic watches from the best watch brands in the world.

| MATERIAL & COLOUR  |                                                 |
|--------------------|-------------------------------------------------|
| Strap Material     | Calf leather                                    |
| Strap Colour       | Grey                                            |
| Case Material      | Stainless steel                                 |
| Case Colour        | Silver                                          |
| Case Surface       | Matted / Polished                               |
| Colour of the dial | Grey                                            |
|                    |                                                 |
| Glass              | Anti-reflective coating / Sapphire glass        |
| DETAILS            | Anti-reflective coating / Sapphire glass        |
|                    | Anti-reflective coating / Sapphire glass  Fixed |
| DETAILS            |                                                 |
| DETAILS<br>Bezel   | Fixed                                           |