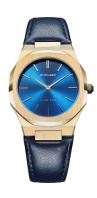

https://www.dialando.ro/

| PRODUCT INFORMATION |                                |
|---------------------|--------------------------------|
| EAN                 | 0716053751447                  |
| Gender              | Ladies                         |
| Brand               | D1 Milano                      |
| Collection          | Lapis Ultra Thin Leather 34 mm |
| Warranty [years]    | 2                              |

| MATERIAL & COLOUR  |                   |
|--------------------|-------------------|
| Strap Material     | Real leather      |
| Strap Colour       | Blue              |
| Case Material      | Stainless steel   |
| Case Colour        | Gold              |
| Case Surface       | Polished / Matted |
| Colour of the dial | Blue              |
| Glass              | Sapphire glass    |
| DETAILS            |                   |

| DETAILS         |                                  |
|-----------------|----------------------------------|
| Bezel           | Fixed                            |
| Case Bottom     | Stainless steel bottom (screwed) |
| Clasp           | Pin buckle                       |
| Water resistant | 5 ATM                            |