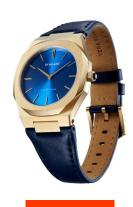

https://www.dialando.ro/

| PRODUCT INFORMATION |                                |
|---------------------|--------------------------------|
| EAN                 | 0716053751447                  |
| Gender              | Ladies                         |
| Brand               | D1 Milano                      |
| Collection          | Lapis Ultra Thin Leather 34 mm |
| Warranty [years]    | 2                              |

| MATERIAL & COLOUR  |                   |
|--------------------|-------------------|
| Strap Material     | Real leather      |
| Strap Colour       | Blue              |
| Case Material      | Stainless steel   |
| Case Colour        | Gold              |
| Case Surface       | Polished / Matted |
| Colour of the dial | Blue              |
| Glass              | Sapphire glass    |
| DETAILS            |                   |

| DETAILS         |                                  |
|-----------------|----------------------------------|
| Bezel           | Fixed                            |
| Case Bottom     | Stainless steel bottom (screwed) |
| Clasp           | Pin buckle                       |
| Water resistant | 5 ATM                            |