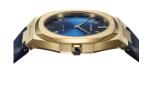

https://www.dialando.ro/

| PRODUCT INFORMATION |                                |
|---------------------|--------------------------------|
| EAN                 | 0716053751447                  |
| Gender              | Ladies                         |
| Brand               | D1 Milano                      |
| Collection          | Lapis Ultra Thin Leather 34 mm |
| Warranty [years]    | 2                              |

| MATERIAL & COLOUR  |                   |
|--------------------|-------------------|
| Strap Material     | Real leather      |
| Strap Colour       | Blue              |
| Case Material      | Stainless steel   |
| Case Colour        | Gold              |
| Case Surface       | Polished / Matted |
| Colour of the dial | Blue              |
| Glass              | Sapphire glass    |
| DETAILS            |                   |

| DETAILS         |                                  |
|-----------------|----------------------------------|
| Bezel           | Fixed                            |
| Case Bottom     | Stainless steel bottom (screwed) |
| Clasp           | Pin buckle                       |
| Water resistant | 5 ATM                            |