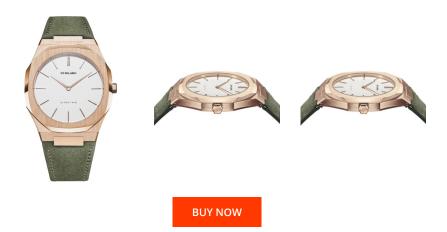

| MATERIAL & COLOUR  |                                      |
|--------------------|--------------------------------------|
| Strap Material     | Calf leather                         |
| Strap Colour       | Green                                |
| Case Material      | Stainless steel                      |
| Case Colour        | Rose gold                            |
| Case Surface       | Matted / Polished                    |
| Colour of the dial | White                                |
| Glass              | Hardened glass / Mineral glass       |
| Glass              | Hardened glass / Willier at glass    |
| DETAILS            | Trai deried grass / willier al grass |
|                    | Fixed                                |
| DETAILS            |                                      |
| DETAILS<br>Bezel   | Fixed                                |