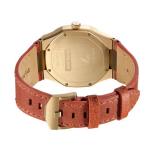

## D1 Milano ladies' watch UTLL06 Specifications

Beispielbo

**BUY NOW** 

This document contains all the specifications for the D1 Milano Ultra Thin UTLL06 ladies' watch. We at the DIALANDO® watch store offer a large selection of authentic watches from the best watch brands in the world.

https://www.dialando.ro/

| PRODUCT INFORMATION |                  |  |
|---------------------|------------------|--|
| EAN                 | 0761856509498    |  |
| Gender              | Ladies           |  |
| Brand               | D1 Milano        |  |
| Collection          | Ultra Thin 38 mm |  |
| Warranty [years]    | 2                |  |

| MATERIAL & COLOUR  |                                  |
|--------------------|----------------------------------|
| Strap Material     | Real leather                     |
| Strap Colour       | Brown                            |
| Case Material      | Stainless steel                  |
| Case Colour        | Gold                             |
| Case Surface       | Polished / Matted                |
| Colour of the dial | Cream                            |
| Glass              | Mineral glass                    |
| DETAILS            |                                  |
| Bezel              | Fixed                            |
| Case Bottom        | Stainless steel bottom (screwed) |
| Clasp              | Pin buckle                       |