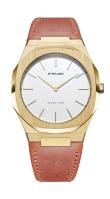

## D1 Milano ladies' watch UTLL06 Specifications

Beispielbo

**BUY NOW** 

This document contains all the specifications for the D1 Milano Ultra Thin UTLL06 ladies' watch. We at the DIALANDO® watch store offer a large selection of authentic watches from the best watch brands in the world.

https://www.dialando.ro/

| PRODUCT INFORMATION |                  |  |
|---------------------|------------------|--|
| EAN                 | 0761856509498    |  |
| Gender              | Ladies           |  |
| Brand               | D1 Milano        |  |
| Collection          | Ultra Thin 38 mm |  |
| Warranty [years]    | 2                |  |

| MATERIAL & COLOUR  |                                  |
|--------------------|----------------------------------|
| Strap Material     | Real leather                     |
| Strap Colour       | Brown                            |
| Case Material      | Stainless steel                  |
| Case Colour        | Gold                             |
| Case Surface       | Polished / Matted                |
| Colour of the dial | Cream                            |
| Glass              | Mineral glass                    |
| DETAILS            |                                  |
| Bezel              | Fixed                            |
| Case Bottom        | Stainless steel bottom (screwed) |
| Clasp              | Pin buckle                       |