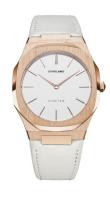

## D1 Milano ladies' watch UTLL02 Specifications

Beispielbox

**BUY NOW** 

This document contains all the specifications for the D1 Milano Ultra Thin UTLL02 ladies' watch. We at the DIALANDO® watch store offer a large selection of authentic watches from the best watch brands in the world.

https://www.dialando.ro/

| PRODUCT INFORMATION | N                |
|---------------------|------------------|
| EAN                 | 0761856509429    |
| Gender              | Ladies           |
| Brand               | D1 Milano        |
| Collection          | Ultra Thin 38 mm |
| Warranty [years]    | 2                |

| MATERIAL & COLOUR  |                                  |
|--------------------|----------------------------------|
| Strap Material     | Real leather                     |
| Strap Colour       | White                            |
| Case Material      | Stainless steel                  |
| Case Colour        | Rose gold                        |
| Case Surface       | Polished / Matted                |
| Colour of the dial | Cream                            |
| Glass              | Mineral glass                    |
|                    |                                  |
| DETAILS            |                                  |
| Bezel              | Fixed                            |
| Case Bottom        | Stainless steel bottom (screwed) |
|                    |                                  |