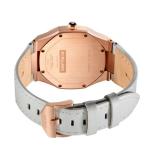

## D1 Milano ladies' watch UTLL02 Specifications

Beispielbox

**BUY NOW** 

This document contains all the specifications for the D1 Milano Ultra Thin UTLL02 ladies' watch. We at the DIALANDO® watch store offer a large selection of authentic watches from the best watch brands in the world.

https://www.dialando.ro/

| PRODUCT INFORMATION | N                |
|---------------------|------------------|
| EAN                 | 0761856509429    |
| Gender              | Ladies           |
| Brand               | D1 Milano        |
| Collection          | Ultra Thin 38 mm |
| Warranty [years]    | 2                |

| MATERIAL & COLOUR  |                                  |
|--------------------|----------------------------------|
| Strap Material     | Real leather                     |
| Strap Colour       | White                            |
| Case Material      | Stainless steel                  |
| Case Colour        | Rose gold                        |
| Case Surface       | Polished / Matted                |
| Colour of the dial | Cream                            |
| Glass              | Mineral glass                    |
|                    |                                  |
| DETAILS            |                                  |
| Bezel              | Fixed                            |
| Case Bottom        | Stainless steel bottom (screwed) |
|                    |                                  |