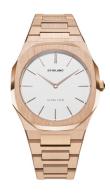

| PRODUCT INFORMATION |               |
|---------------------|---------------|
| EAN                 | 0761856508590 |
| Gender              | Ladies        |
| Brand               | D1 Milano     |
| Collection          | Ultra Thin    |
| Warranty [vears]    | 2             |

| PRODUCT EXECUTION   |                  |
|---------------------|------------------|
| Display Type        | Analogue         |
| Movement type       | Quartz (Battery) |
| Movement Name       | Miyota / GL20    |
| Functions           | Minute / Hour    |
|                     |                  |
| MEASURES            |                  |
| Case width [mm]     | 38               |
| Case thickness [mm] | 7                |
| Lug width [mm]      | 23               |
| Max. wrist          | 200              |

| MATERIAL & COLOUR  |                                  |
|--------------------|----------------------------------|
| Strap Material     | Stainless steel                  |
| Strap Colour       | Rose gold                        |
| Case Material      | Stainless steel                  |
| Case Colour        | Rose gold                        |
| Case Surface       | Polished / Matted                |
| Colour of the dial | Rose gold                        |
| Glass              | Mineral glass                    |
| DETAILS            |                                  |
| Bezel              | Fixed                            |
| Case Bottom        | Stainless steel bottom (screwed) |
| Clasp              | Folding clasp                    |
| Water resistant    | 5 ATM                            |