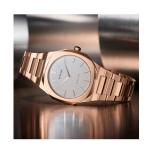

| PRODUCT INFORMATION |               |
|---------------------|---------------|
| EAN                 | 0761856508590 |
| Gender              | Ladies        |
| Brand               | D1 Milano     |
| Collection          | Ultra Thin    |
| Warranty [vears]    | 2             |

| PRODUCT EXECUTION   |                  |
|---------------------|------------------|
| Display Type        | Analogue         |
| Movement type       | Quartz (Battery) |
| Movement Name       | Miyota / GL20    |
| Functions           | Minute / Hour    |
|                     |                  |
| MEASURES            |                  |
| Case width [mm]     | 38               |
| Case thickness [mm] | 7                |
| Lug width [mm]      | 23               |
| Max. wrist          | 200              |

| MATERIAL & COLOUR  |                                  |
|--------------------|----------------------------------|
| Strap Material     | Stainless steel                  |
| Strap Colour       | Rose gold                        |
| Case Material      | Stainless steel                  |
| Case Colour        | Rose gold                        |
| Case Surface       | Polished / Matted                |
| Colour of the dial | Rose gold                        |
| Glass              | Mineral glass                    |
| DETAILS            |                                  |
| Bezel              | Fixed                            |
| Case Bottom        | Stainless steel bottom (screwed) |
| Clasp              | Folding clasp                    |
| Water resistant    | 5 ATM                            |