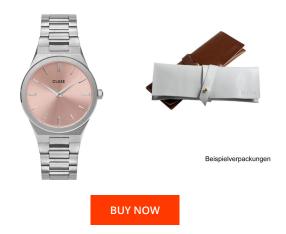

| PRODUCT INFORMATION |               | MATERIAL & COLOUR  |                                |
|---------------------|---------------|--------------------|--------------------------------|
| EAN                 | 8719743376663 | Strap Material     | Stainless steel                |
| Gender              | Ladies        | Strap Colour       | Silver                         |
| Warranty [years]    | 2             | Case Material      | Stainless steel                |
|                     |               | Case Colour        | Silver                         |
|                     |               | Case Surface       | Matted / Polished              |
|                     |               | Colour of the dial | Pink                           |
|                     |               | Glass              | Hardened glass / Mineral glass |
|                     |               |                    |                                |
| PRODUCT EXECUTION   |               | DETAILS            |                                |
| Display Type        | Analogue      | Bezel              | Fixed                          |

| Glass           | Hardened glass / Mineral glass   |
|-----------------|----------------------------------|
| DETAILS         |                                  |
| Bezel           | Fixed                            |
| Case Bottom     | Pressed / Stainless steel bottom |
| Clasp           | Folding clasp                    |
| Water resistant | 5 ATM                            |