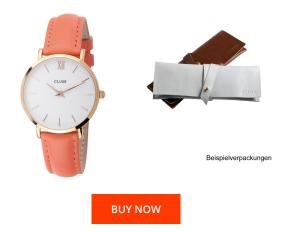

| MATERIAL & COLOUR  |                                  |
|--------------------|----------------------------------|
| Strap Material     | Real leather                     |
| Strap Colour       | Pink                             |
| Case Material      | Stainless steel                  |
| Case Colour        | Rose gold                        |
| Case Surface       | Polished / Matted                |
| Colour of the dial | White                            |
| Glass              | Mineral glass                    |
| DETAILS            |                                  |
| Bezel              | Fixed                            |
| Case Bottom        | Stainless steel bottom (pressed) |
| Clasp              | Pin buckle                       |
| Water resistant    | 3 ATM                            |

| Display Type                     | Analogue         |
|----------------------------------|------------------|
| Movement type                    | Quartz (Battery) |
| Movement Name                    | Miyota / 2025    |
| Functions                        | Hour / Minute    |
| MEASURES                         |                  |
| Case width [mm]                  | 33               |
| Case thickness [mm]              | 7                |
| Lug width [mm]                   | 16               |
| Max. wrist<br>circumference [mm] | 190              |