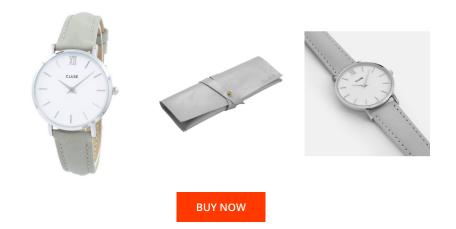

## **DIALANDO**<sup>®</sup>

Cluse ladies' watch CL30006 Specifications

This document contains all the specifications for the Cluse CL30006 ladies' watch. We at the DIALANDO<sup>®</sup> watch store offer a large selection of authentic watches from the best watch brands in the world. https://www.dialando.ro/

| PRODUCT INFORMATION               |                              | MATERIAL & COLOUR          |                      |
|-----------------------------------|------------------------------|----------------------------|----------------------|
| EAN                               | 8718924593431                | Strap Material             | Real leather         |
| Gender                            | Ladies                       | Strap Colour               | Grey                 |
| Brand                             | Cluse                        | Colour of the dial         | White                |
| Collection                        | Minuit                       | Glass                      | Mineral glass        |
| Warranty [years]                  | 2                            |                            |                      |
|                                   |                              |                            |                      |
|                                   |                              |                            |                      |
| PRODUCT EXECUTION                 |                              | DETAILS                    |                      |
| PRODUCT EXECUTION<br>Display Type | Analogue                     | <b>DETAILS</b><br>Numerals | Index marks          |
|                                   | Analogue<br>Quartz (Battery) |                            | Index marks<br>3 ATM |
| Display Type                      | 5                            | Numerals                   |                      |
| Display Type                      | 5                            | Numerals                   |                      |
| Display Type<br>Movement type     | 5                            | Numerals                   |                      |