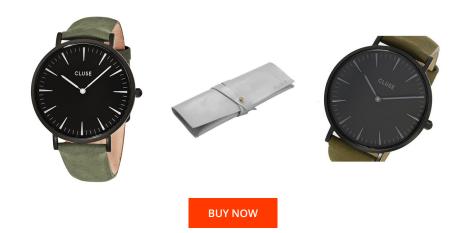

## **DIALANDO**<sup>®</sup>

Cluse ladies' watch CL18502 Specifications

This document contains all the specifications for the Cluse CL18502 ladies' watch. We at the DIALANDO<sup>®</sup> watch store offer a large selection of authentic watches from the best watch brands in the world. https://www.dialando.ro/

| PRODUCT INFORMATION            |                              | MATERIAL & COLOUR          | MATERIAL & COLOUR    |  |
|--------------------------------|------------------------------|----------------------------|----------------------|--|
| EAN                            | 8718924593196                | Strap Material             | Real leather         |  |
| Gender                         | Ladies                       | Strap Colour               | Green                |  |
| Brand                          | Cluse                        | Colour of the dial         | Black                |  |
| Collection                     | Brighton                     | Glass                      | Mineral glass        |  |
| Warranty [years]               | 2                            |                            |                      |  |
|                                |                              |                            |                      |  |
|                                |                              |                            |                      |  |
| PRODUCT EXECUTION              |                              | DETAILS                    |                      |  |
| PRODUCT EXECUTION Display Type | Analogue                     | <b>DETAILS</b><br>Numerals | Index marks          |  |
|                                | Analogue<br>Quartz (Battery) |                            | Index marks<br>3 ATM |  |
| Display Type                   | -                            | Numerals                   |                      |  |
| Display Type                   | -                            | Numerals                   |                      |  |
| Display Type<br>Movement type  | -                            | Numerals                   |                      |  |