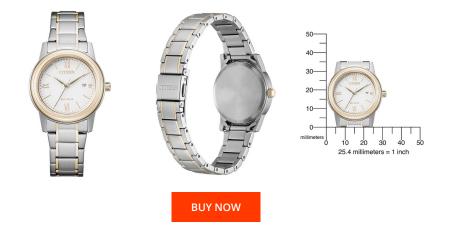

| PRODUCT INFORMATION |               |
|---------------------|---------------|
| EAN                 | 4974374299529 |
| Gender              | Ladies        |
| Warranty [years]    | 2             |

| MATERIAL & COLOUR  |                                  |
|--------------------|----------------------------------|
| Strap Material     | Stainless steel                  |
| Strap Colour       | Gold / Silver                    |
| Case Material      | Stainless steel                  |
| Case Colour        | Gold / Silver                    |
| Case Surface       | Matted / Polished                |
| Colour of the dial | White                            |
| Glass              | Hardened glass / Mineral glass   |
|                    |                                  |
| DETAILS            |                                  |
| Bezel              | Fixed                            |
| Case Bottom        | Pressed / Stainless steel bottom |
| Clasp              | Folding clasp                    |
| Water resistant    | 10 ATM                           |

| PRODUCT EXECUTION |                               |
|-------------------|-------------------------------|
| Display Type      | Analogue                      |
| Movement type     | Quartz (Solar)                |
| Movement Name     | Citizen / J710                |
| Functions         | Minute / Second / Date / Hour |
| MEASURES          |                               |
| Case width [mm]   | 30                            |

9

Case thickness [mm]