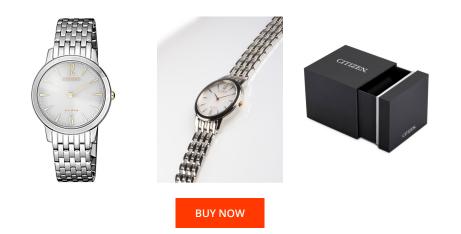

| PRODUCT INFORMATION |                 |  |
|---------------------|-----------------|--|
| EAN                 | 4974374274540   |  |
| Gender              | Ladies          |  |
| Brand               | Citizen         |  |
| Collection          | Eco-Drive Damen |  |
| Warranty [years]    | 2               |  |

| MATERIAL & COLOUR  |                                  |
|--------------------|----------------------------------|
| Strap Material     | Stainless steel                  |
| Strap Colour       | Silver                           |
| Case Material      | Stainless steel                  |
| Case Colour        | Silver                           |
| Case Surface       | Polished / Matted                |
| Colour of the dial | White                            |
| Glass              | Mineral glass                    |
| DETAILS            |                                  |
| Bezel              | Fixed                            |
| Case Bottom        | Stainless steel bottom (pressed) |
| Clasp              | Folding clasp                    |
|                    |                                  |

| PRODUCT EXECUTION                |                |
|----------------------------------|----------------|
| Display Type                     | Analogue       |
| Movement type                    | Quartz (Solar) |
| Movement Name                    | Citizen / B023 |
| Functions                        | Hour / Minute  |
| MEASURES                         |                |
| Case width [mm]                  | 30             |
| Case thickness [mm]              | 6              |
| Lug width [mm]                   | 14             |
| Max. wrist<br>circumference [mm] | 185            |