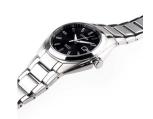

## Citizen ladies' watch EW2210-53E Specifications

**BUY NOW** 

This document contains all the specifications for the Citizen Super-Titanium EW2210-53E ladies' watch. We at the DIALANDO® watch store offer a large selection of authentic watches from the best watch brands in the world.

| MEASURES                      |     |
|-------------------------------|-----|
| Case width [mm]               | 34  |
| Case thickness [mm]           | 9   |
| Lug width [mm]                | 20  |
| Max. wrist circumference [mm] | 180 |

| MATERIAL & COLOUR  |                   |
|--------------------|-------------------|
| Strap Material     | Titanium          |
| Strap Colour       | Silver            |
| Case Material      | Titanium          |
| Case Colour        | Silver            |
| Case Surface       | Polished / Matted |
| Colour of the dial | Black             |
| Glass              | Sapphire glass    |
| DETAILS            |                   |