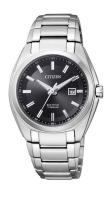

## Citizen ladies' watch EW2210-53E Specifications

**BUY NOW** 

This document contains all the specifications for the Citizen Super-Titanium EW2210-53E ladies' watch. We at the DIALANDO® watch store offer a large selection of authentic watches from the best watch brands in the world.

| PRODUCT EXECUTION |                                                          |
|-------------------|----------------------------------------------------------|
| Display Type      | Analogue                                                 |
| Movement type     | Quartz (Solar)                                           |
| Movement Name     | E011 / Citizen                                           |
| Functions         | Charge Control indicator / Date / Hour / Second / Minute |

| MATERIAL & COLOUR  |                   |
|--------------------|-------------------|
| Strap Material     | Titanium          |
| Strap Colour       | Silver            |
| Case Material      | Titanium          |
| Case Colour        | Silver            |
| Case Surface       | Polished / Matted |
| Colour of the dial | Black             |
| Glass              | Sapphire glass    |
| DETAILS            |                   |

| DETAILS         |                           |
|-----------------|---------------------------|
| Bezel           | Fixed                     |
| Case Bottom     | Titanium bottom (screwed) |
| Clasp           | Folding clasp             |
| Lighting        | Luminous hands            |
| Water resistant | 10 ATM                    |