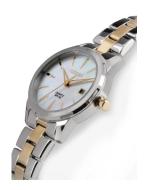

## Citizen ladies' watch EU6074-51D Specifications

**BUY NOW** 

This document contains all the specifications for the Citizen Elegance EU6074-51D ladies' watch. We at the DIALANDO® watch store offer a large selection of authentic watches from the best watch brands in the world. https://www.dialando.ro/

| MATERIAL & COLOUR  |                                  |
|--------------------|----------------------------------|
| Strap Material     | Stainless steel                  |
| Strap Colour       | Silver / Gold                    |
| Case Material      | Stainless steel                  |
| Case Colour        | Silver / Gold                    |
| Case Surface       | Matted / Polished                |
| Colour of the dial | White                            |
| Glass              | Mineral glass                    |
| DETAILS            |                                  |
| Bezel              | Fixed                            |
| Case Bottom        | Stainless steel bottom (pressed) |
| Clasp              | Folding clasp                    |
| Water resistant    | 5 ATM                            |