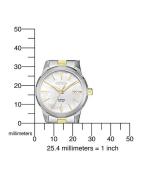

| Warranty [years]          | 2                             |
|---------------------------|-------------------------------|
|                           |                               |
|                           |                               |
| PRODUCT EXECUTION         |                               |
| Display Type              | Analogue                      |
| Movement type             | Quartz (Battery)              |
| Movement Name             | G011 / Citizen                |
| Functions                 | Second / Minute / Date / Hour |
|                           |                               |
|                           |                               |
| MEASURES                  |                               |
| MEASURES  Case width [mm] | 28                            |
|                           | 28<br>8                       |
| Case width [mm]           |                               |