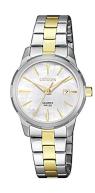

## Citizen ladies' watch EU6074-51D Specifications

**BUY NOW** 

This document contains all the specifications for the Citizen Elegance EU6074-51D ladies' watch. We at the DIALANDO® watch store offer a large selection of authentic watches from the best watch brands in the world. https://www.dialando.ro/

| PRODUCT INFORMATION |               |  |
|---------------------|---------------|--|
| EAN                 | 4974374275462 |  |
| Gender              | Ladies        |  |
| Brand               | Citizen       |  |
| Collection          | Elegance      |  |
| Warranty [years]    | 2             |  |

| MATERIAL & COLOUR  |                                  |
|--------------------|----------------------------------|
| Strap Material     | Stainless steel                  |
| Strap Colour       | Silver / Gold                    |
| Case Material      | Stainless steel                  |
| Case Colour        | Silver / Gold                    |
| Case Surface       | Matted / Polished                |
| Colour of the dial | White                            |
| Glass              | Mineral glass                    |
| DETAILS            |                                  |
| Bezel              | Fixed                            |
| Case Bottom        | Stainless steel bottom (pressed) |
| Clasp              | Folding clasp                    |
| Water resistant    | 5 ATM                            |