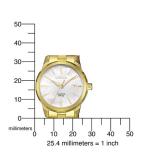

| PRODUCT EXECUTION   |                               |
|---------------------|-------------------------------|
| Display Type        | Analogue                      |
| Movement type       | Quartz (Battery)              |
| Movement Name       | G011 / Citizen                |
| Functions           | Hour / Second / Minute / Date |
|                     |                               |
| MEASURES            |                               |
| Case width [mm]     | 28                            |
| Case thickness [mm] | 8                             |
| Lug width [mm]      | 14                            |
| Max. wrist          | 180                           |