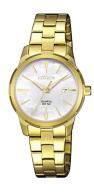

## Citizen ladies' watch EU6072-56D Specifications

**BUY NOW** 

This document contains all the specifications for the Citizen Elegance EU6072-56D ladies' watch. We at the DIALANDO® watch store offer a large selection of authentic watches from the best watch brands in the world. https://www.dialando.ro/

| PRODUCT INFORMATION |               |  |
|---------------------|---------------|--|
| EAN                 | 4974374275448 |  |
| Gender              | Ladies        |  |
| Brand               | Citizen       |  |
| Collection          | Elegance      |  |
| Warranty [years]    | 2             |  |

| PRODUCT EXECUTION   |                               |
|---------------------|-------------------------------|
| Display Type        | Analogue                      |
| Movement type       | Quartz (Battery)              |
| Movement Name       | G011 / Citizen                |
| Functions           | Hour / Second / Minute / Date |
|                     |                               |
| MEASURES            |                               |
| Case width [mm]     | 28                            |
| Case thickness [mm] | 8                             |
| Lug width [mm]      | 14                            |
| Max. wrist          | 180                           |

| MATERIAL & COLOUR  |                                  |
|--------------------|----------------------------------|
| Strap Material     | Stainless steel                  |
| Strap Colour       | Gold                             |
| Case Material      | Stainless steel                  |
| Case Colour        | Gold                             |
| Case Surface       | Polished / Matted                |
| Colour of the dial | White                            |
| Glass              | Mineral glass                    |
|                    |                                  |
| DETAILS            |                                  |
| Bezel              | Fixed                            |
| Case Bottom        | Stainless steel bottom (pressed) |
| Clasp              | Folding clasp                    |
| Water resistant    | 5 ATM                            |
|                    |                                  |