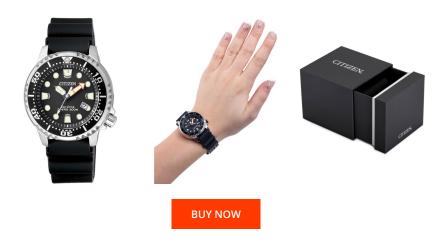

## Citizen ladies' watch EP6050-17E Specifications

This document contains all the specifications for the Citizen Promaster - Sea EP6050-17E ladies' watch. We at the DIALANDO® watch store offer a large selection of authentic watches from the best watch brands in the world.

| MATERIAL & COLOUR  |                   |
|--------------------|-------------------|
| Strap Material     | Plastic           |
| Strap Colour       | Black             |
| Case Material      | Stainless steel   |
| Case Colour        | Silver            |
| Case Surface       | Polished / Matted |
| Colour of the dial | Black             |
| Glass              | Mineral glass     |

| DETAILS         |                                                  |
|-----------------|--------------------------------------------------|
| Bezel           | With 60 minutes division / Left side / Rotatable |
| Case Bottom     | Stainless steel bottom (screwed)                 |
| Crown           | Screwed                                          |
| Clasp           | Pin buckle                                       |
| Lighting        | Luminous hands / Luminous indexes                |
| Water resistant | 20 ATM                                           |