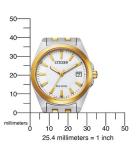

| MEASURES            |    |
|---------------------|----|
| Case width [mm]     | 36 |
| Case thickness [mm] | 9  |

| MATERIAL & COLOUR  |                                          |
|--------------------|------------------------------------------|
| Strap Material     | Stainless steel                          |
| Strap Colour       | Gold / Silver                            |
| Case Material      | Stainless steel                          |
| Case Colour        | Gold / Silver                            |
| Case Surface       | Matted / Polished                        |
| Colour of the dial | White                                    |
| Glass              | Anti-reflective coating / Sapphire glass |
| DETAILS            |                                          |
|                    |                                          |