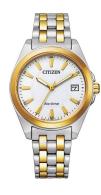

## Citizen ladies' watch EO1214-82A Specifications

**BUY NOW** 

This document contains all the specifications for the Citizen Eco-Drive Sport EO1214-82A ladies' watch. We at the DIALANDO® watch store offer a large selection of authentic watches from the best watch brands in the world.

| MEASURES            |    |
|---------------------|----|
| Case width [mm]     | 36 |
| Case thickness [mm] | 9  |

| MATERIAL & COLOUR  |                                          |
|--------------------|------------------------------------------|
| Strap Material     | Stainless steel                          |
| Strap Colour       | Gold / Silver                            |
| Case Material      | Stainless steel                          |
| Case Colour        | Gold / Silver                            |
| Case Surface       | Matted / Polished                        |
| Colour of the dial | White                                    |
| Glass              | Anti-reflective coating / Sapphire glass |
| DETAILS            |                                          |
|                    |                                          |