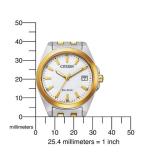

| MEASURES            |    |
|---------------------|----|
| Case width [mm]     | 36 |
| Case thickness [mm] | 9  |

| MATERIAL & COLOUR  |                                          |
|--------------------|------------------------------------------|
| Strap Material     | Stainless steel                          |
| Strap Colour       | Gold / Silver                            |
| Case Material      | Stainless steel                          |
| Case Colour        | Gold / Silver                            |
| Case Surface       | Matted / Polished                        |
| Colour of the dial | White                                    |
| Glass              | Anti-reflective coating / Sapphire glass |
| DETAILS            |                                          |
|                    |                                          |