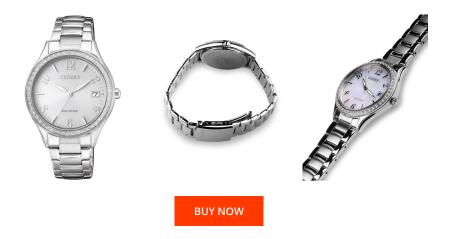

## Citizen ladies' watch EO1180-82A Specifications

This document contains all the specifications for the Citizen Elegant EO1180-82A ladies' watch. We at the DIALANDO® watch store offer a large selection of authentic watches from the best watch brands in the world.

| PRODUCT EXECUTION         |                        |
|---------------------------|------------------------|
|                           |                        |
| Display Type              | Analogue               |
| Movement type             | Quartz (Solar)         |
| Movement Name             | E111 / Citizen         |
| Functions                 | Hour / Second / Minute |
|                           |                        |
| MEASURES                  |                        |
| MEASURES  Case width [mm] | 34                     |
|                           | 34                     |
| Case width [mm]           |                        |

| MATERIAL & COLOUR  |                                  |
|--------------------|----------------------------------|
| Strap Material     | Stainless steel                  |
| Strap Colour       | Silver                           |
| Case Material      | Stainless steel                  |
| Case Colour        | Silver                           |
| Case Surface       | Polished                         |
| Colour of the dial | Silver                           |
| Stone type         | Glass crystal                    |
| Glass              | Mineral glass                    |
|                    |                                  |
| DETAILS            |                                  |
| Bezel              | Fixed                            |
| Case Bottom        | Stainless steel bottom (pressed) |
| Clasp              | Folding clasp                    |
| Water resistant    | 5 ATM                            |
|                    |                                  |