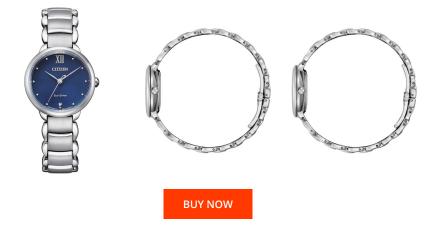

## **DIALANDO**<sup>®</sup>

Citizen ladies' watch EM0920-86L Specifications

This document contains all the specifications for the Citizen Eco-Drive Elegance EM0920-86L ladies' watch. We at the DIALANDO<sup>®</sup> watch store offer a large selection of authentic watches from the best watch brands in the world. https://www.dialando.ro/

| PRODUCT INFORMATION |               | MATERIAL & COLOUR  |                   |
|---------------------|---------------|--------------------|-------------------|
| EAN                 | 4974374307040 | Strap Material     | Stainless steel   |
| Gender              | Ladies        | Strap Colour       | Silver            |
| Warranty [years]    | 2             | Case Material      | Stainless steel   |
|                     |               | Case Colour        | Silver            |
|                     |               | Case Surface       | Polished / Matted |
|                     |               | Colour of the dial | Blue              |

| Case Colour        | Silver                                   |
|--------------------|------------------------------------------|
| Case Surface       | Polished / Matted                        |
| Colour of the dial | Blue                                     |
| Glass              | Sapphire glass / Anti-reflective coating |
| DETAILS            |                                          |
| Bezel              | Fixed                                    |
| Case Bottom        | Pressed / Stainless steel bottom         |
| Clasp              | Butterfly clasp                          |
|                    |                                          |