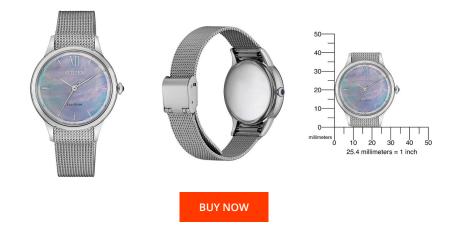

| PRODUCT INFORMATION |               | MATERIAL & COLOUR | MATERIAL & COLOUR |  |
|---------------------|---------------|-------------------|-------------------|--|
| EAN                 | 4974374293206 | Strap Material    | Stair             |  |
| Gender              | Ladies        | Strap Colour      | Silve             |  |
| Warranty [years]    | 2             | Case Material     | Stair             |  |
|                     |               | Case Colour       | Silve             |  |

| MATERIAL & COLOUR  |                                          |  |
|--------------------|------------------------------------------|--|
| Strap Material     | Stainless steel                          |  |
| Strap Colour       | Silver                                   |  |
| Case Material      | Stainless steel                          |  |
| Case Colour        | Silver                                   |  |
| Case Surface       | Polished                                 |  |
| Colour of the dial | Blue / Mother of pearl                   |  |
| Glass              | Anti-reflective coating / Sapphire glass |  |
| DETAILS            |                                          |  |
| Bezel              | Fixed                                    |  |
| Case Bottom        | Stainless steel bottom / Pressed         |  |
| Clasp              | Clip clasp                               |  |

5 ATM

Water resistant

| Display Type    | Analogue       |
|-----------------|----------------|
| Movement type   | Quartz (Solar) |
| Movement Name   | Citizen / E031 |
| Functions       | Hour / Minute  |
| MEASURES        |                |
| Case width [mm] | 32             |
|                 |                |

8

Case thickness [mm]

PRODUCT EXECUTION