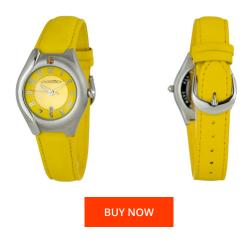

## Chronotech ladies' watch CT2206L-11 Specifications

This document contains all the specifications for the Chronotech CT2206L-11 ladies' watch. We at the DIALANDO<sup>®</sup> watch store offer a large selection of authentic watches from the best watch brands in the world. https://www.dialando.ro/

| PRODUCT INFORMATION |                  | MATERIAL & COLOUR  |                                                        |
|---------------------|------------------|--------------------|--------------------------------------------------------|
| EAN                 | 843177772838     | Strap Material     | Real leather                                           |
| Gender              | Ladies           | Strap Colour       | Yellow                                                 |
| Warranty [years]    | 2                | Colour of the dial | Yellow                                                 |
|                     |                  | Glass              | Mineral glass                                          |
|                     |                  |                    |                                                        |
| PRODUCT EXECUTION   |                  | DETAILS            |                                                        |
| Display Type        | Analogue         | Clasp              | Buckle                                                 |
| Movement type       | Quartz (Battery) | Water resistant    | (Please ask customer service or see the closing cover) |
|                     |                  |                    |                                                        |
| MEASURES            |                  |                    |                                                        |
| Case width [mm]     | 32               |                    |                                                        |