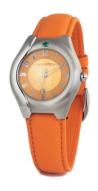

## Chronotech ladies' watch CT2206L-05 Specifications

**BUY NOW** 

This document contains all the specifications for the Chronotech CT2206L-05 ladies' watch. We at the DIALANDO® watch store offer a large selection of authentic watches from the best watch brands in the world.

https://www.dialando.ro/

| PRODUCT INFORMATIO | V                |
|--------------------|------------------|
| EAN                | 8431777755336    |
| Gender             | Ladies           |
| Warranty [years]   | 2                |
| PRODUCT EXECUTION  |                  |
| Display Type       | Analogue         |
| Movement type      | Quartz (Battery) |
| MEASURES           |                  |
| Case width [mm]    | 23               |

| MATERIAL & COLOUR  |               |
|--------------------|---------------|
| Strap Material     | Real leather  |
| Strap Colour       | Orange        |
| Colour of the dial | Orange        |
| Glass              | Mineral glass |
| DETAILS            |               |
| DETAILS            |               |
| Clasp              | Buckle        |