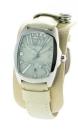

## Chronotech ladies' watch CT2039L-20 Specifications

**BUY NOW** 

This document contains all the specifications for the Chronotech CT2039L-20 ladies' watch. We at the DIALANDO® watch store offer a large selection of authentic watches from the best watch brands in the world.

https://www.dialando.ro/

| PRODUCT INFORMATION | V                |
|---------------------|------------------|
| EAN                 | 8032732986019    |
| Gender              | Ladies           |
| Warranty [years]    | 2                |
| PRODUCT EXECUTION   |                  |
| Display Type        | Analogue         |
| Movement type       | Quartz (Battery) |
| MEASURES            |                  |
| Case width [mm]     | 30               |

| MATERIAL & COLOUR  |               |
|--------------------|---------------|
| Strap Material     | Real leather  |
| Strap Colour       | Beige         |
| Colour of the dial | White         |
| Glass              | Mineral glass |
| DETAILS            |               |
| DETAILS            |               |
| Clasp              | Buckle        |