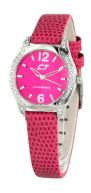

## Chronotech ladies' watch CC7101LS-15 Specifications

**BUY NOW** 

This document contains all the specifications for the Chronotech CC7101LS-15 ladies' watch. We at the DIALANDO® watch store offer a large selection of authentic watches from the best watch brands in the world.

| MATERIAL & COLOUR    |               |
|----------------------|---------------|
| Strap Material       | Real leather  |
| Strap Colour         | Pink          |
| Colour of the dial   | Pink          |
| Glass                | Mineral glass |
|                      |               |
| DETAILS              |               |
| <b>DETAILS</b> Clasp | Buckle        |