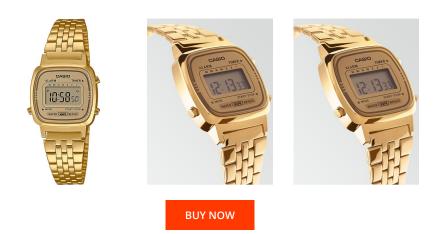

## Casio ladies' watch LA670WETG-9AEF Specifications

This document contains all the specifications for the Casio Vintage LA670WETG-9AEF ladies' watch. We at the DIALANDO<sup>®</sup> watch store offer a large selection of authentic watches from the best watch brands in the world. https://www.dialando.ro/

| PRODUCT INFORMATION |               | MATERIAL & COLOUR  |                   |
|---------------------|---------------|--------------------|-------------------|
| EAN                 | 4549526297311 | Strap Material     | Stainless steel   |
| Gender              | Ladies        | Strap Colour       | Gold              |
| Warranty [years]    | 2             | Case Material      | Resin             |
|                     |               | Case Colour        | Gold              |
|                     |               | Case Surface       | Matted / Polished |
|                     |               | Colour of the dial | Gold              |
|                     |               | Glass              | Acrylic glass     |
|                     |               |                    |                   |

| PRODUCT EXECUTION |                                                     |
|-------------------|-----------------------------------------------------|
| Display Type      | Digital                                             |
| Movement type     | Quartz (Battery)                                    |
| Functions         | Hour / Minute / Second / Alarm / Automatic calendar |

| Case Surface       | Matted / Polished                |
|--------------------|----------------------------------|
| Colour of the dial | Gold                             |
| Glass              | Acrylic glass                    |
| DETAILS            |                                  |
| Bezel              | Fixed                            |
| Case Bottom        | Pressed / Stainless steel bottom |
| Clasp              | Clip clasp                       |
| Water resistant    | 3 ATM                            |