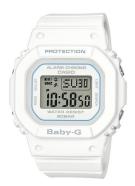

## Casio ladies' watch BGD-560-7ER Specifications

**BUY NOW** 

This document contains all the specifications for the Casio BGD-560-7ER ladies' watch. We at the DIALANDO® watch store offer a large selection of authentic watches from the best watch brands in the world.

| MEASURES            |    |
|---------------------|----|
| Case width [mm]     | 40 |
| Case thickness [mm] | 12 |

| MATERIAL & COLOUR  |                                |
|--------------------|--------------------------------|
| Strap Material     | Resin                          |
| Strap Colour       | White                          |
| Case Material      | Resin                          |
| Case Colour        | White                          |
| Case Surface       | Matted                         |
| Colour of the dial | Grey                           |
| Glass              | Hardened glass / Mineral glass |
| DETAILS            |                                |
| Bezel              | Fixed                          |

| DETAILS         |                                  |
|-----------------|----------------------------------|
| Bezel           | Fixed                            |
| Case Bottom     | Screwed / Stainless steel bottom |
| Clasp           | Buckle                           |
| Lighting        | Illuminator                      |
| Water resistant | 20 ATM                           |