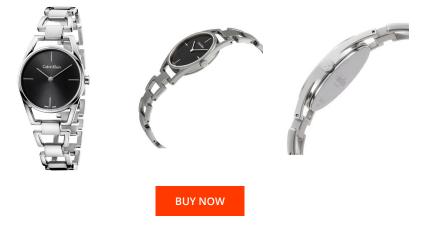

| PRODUCT INFORMATION |                  | MATERIAL & COLOUR  |                 |
|---------------------|------------------|--------------------|-----------------|
| EAN                 | 7612635077246    | Strap Material     | Stainless steel |
| Gender              | Ladies           | Strap Colour       | Silver          |
| Brand               | Calvin Klein     | Case Material      | Stainless steel |
| Warranty [years]    | 2                | Case Colour        | Silver          |
|                     |                  | Case Surface       | Polished        |
|                     |                  | Colour of the dial | Black           |
|                     |                  | Glass              | Mineral glass   |
|                     |                  |                    |                 |
| PRODUCT EXECUTION   |                  | DETAILS            |                 |
| Display Type        | Analogue         | Clasp              | Clip clasp      |
| Movement type       | Quartz (Battery) | Water resistant    | 3 ATM           |
|                     |                  |                    |                 |
| MEASURES            |                  |                    |                 |
| Case width [mm]     | 30               |                    |                 |
|                     |                  |                    |                 |