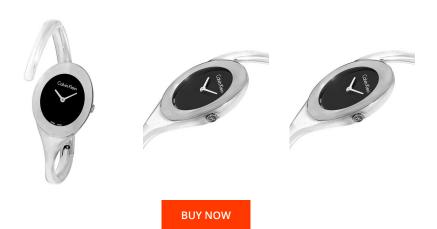

## Calvin Klein ladies' watch K4Y2L111 Specifications

This document contains all the specifications for the Calvin Klein Uhr K4Y2L111 ladies' watch. We at the DIALANDO® watch store offer a large selection of authentic watches from the best watch brands in the world.

| MATERIAL & COLOUR  |                                  |
|--------------------|----------------------------------|
| Strap Material     | Stainless steel                  |
| Strap Colour       | Silver                           |
| Case Material      | Stainless steel                  |
| Case Colour        | Silver                           |
| Case Surface       | Polished                         |
| Colour of the dial | Black                            |
| Glass              | Hardened glass / Mineral glass   |
| DETAILS            |                                  |
| Case Bottom        | Screwed / Stainless steel bottom |
| Clasp              | Clip clasp                       |
| Water resistant    | 3 ATM                            |